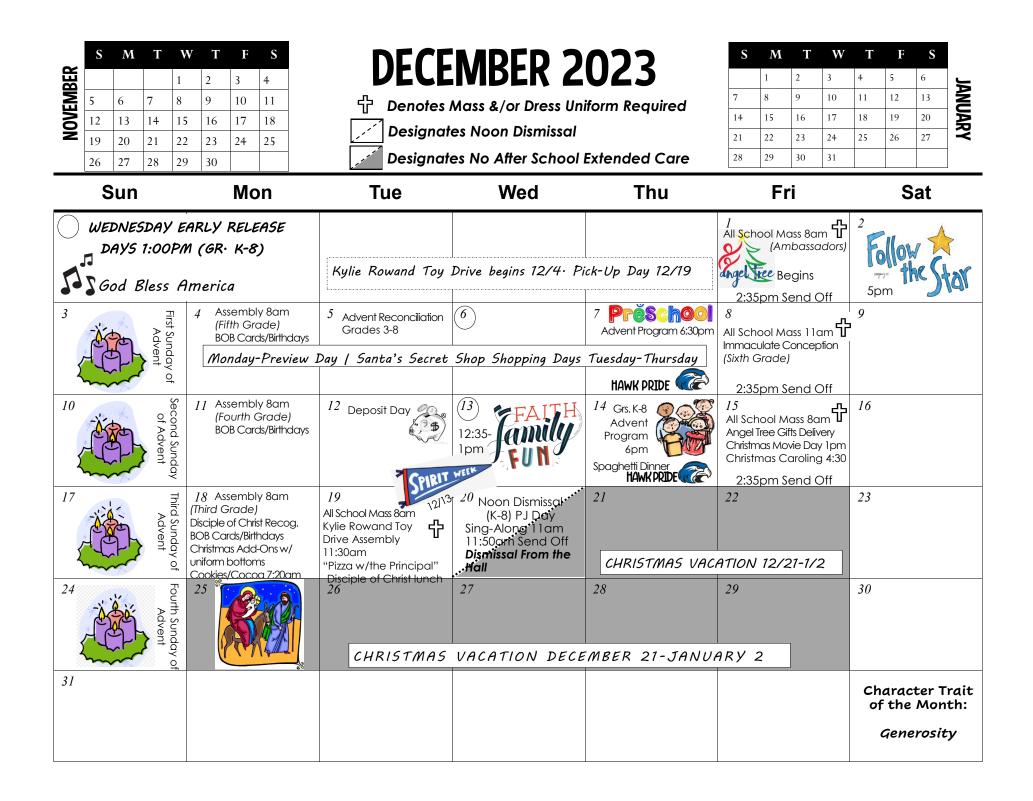

| SMT1238910151617222324293031 | W         T         F         S           4         5         6         7           11         12         13         14           18         19         20         21           25         26         27         28           III         III         IIII         IIIIIIIIIIIIIIIIIIIIIIIIIIIIIIIIIIII | Denotes                                                                  | EMBER 2<br>Mass &/or Dress Un<br>tes Noon Dismissal<br>tes No After School                             | iform Required                            | S     M     T     V       3     4     5     6       10     11     12     13       17     18     19     20       24     25     26     27       31 | 1         2           7         8         9           14         15         16           21         22         23 |
|------------------------------|---------------------------------------------------------------------------------------------------------------------------------------------------------------------------------------------------------------------------------------------------------------------------------------------------------|--------------------------------------------------------------------------|--------------------------------------------------------------------------------------------------------|-------------------------------------------|--------------------------------------------------------------------------------------------------------------------------------------------------|-------------------------------------------------------------------------------------------------------------------|
| Sun                          | Mon                                                                                                                                                                                                                                                                                                     | Tue                                                                      | Wed                                                                                                    | Thu                                       | Fri                                                                                                                                              | Sat                                                                                                               |
| DAYS 1:00P                   | ARLY RELEASE<br>M (GR· K-8)<br>e Beautiful                                                                                                                                                                                                                                                              | Food<br>Collection<br>begins for<br>Thanksgiving<br>Baskets              | 1 ALL SAINTS' DAY<br>All School Mass 11 am T<br>(Gr. 4)<br>PICTURE<br>RETAKE<br>Day!                   | 2<br>HAWK PRIDE                           | 3<br>2:35pm Send Off                                                                                                                             | 4                                                                                                                 |
| 5                            | 6 Assembly 8am<br>(Eighth Grade)<br>BOB Cards/Birthdays                                                                                                                                                                                                                                                 | 7 Deposit Day                                                            | 8<br>NOVEMBER 6-10                                                                                     | 9<br>End of First Trimester<br>HAWK PRIDE | 10<br>IO UNITERANS<br>IDAY                                                                                                                       | 11                                                                                                                |
| 12                           | 13 Assembly 8am<br>(Seventh Grade)<br>BOB Cards/Birthdays<br>Pres<br>Regular Preschool sche                                                                                                                                                                                                             | chool                                                                    | 15 Noon Dismissal<br>Préschool<br>Thanksgiving Feast 11:30-12:30<br>BASKETS DUE!<br>Parent/Teacher/Sta | 16 Noon Dismissat**<br>(K-8)              |                                                                                                                                                  |                                                                                                                   |
| 19                           | 20<br>THANKSGIVIN                                                                                                                                                                                                                                                                                       | 21<br>NG VACATION 11                                                     | 22<br>1/20-11/24                                                                                       | 23<br>Happy<br>han ksgivin                | 24<br><b>7</b>                                                                                                                                   | 25                                                                                                                |
| 26                           | 27<br>Assembly 8am<br>(Sixth Grade)<br>BOB Cards/Birthdays<br>Disciple of Christ<br>Recognition                                                                                                                                                                                                         | 28<br>Deposit Day<br>"Pizza w/the Principal"<br>Disciple of Christ lunch | 29<br>12:35-<br>1pm                                                                                    | 30<br>HAWK PRIDE                          |                                                                                                                                                  | Character Trait<br>of the Month:<br><i>Gratitud</i> e                                                             |